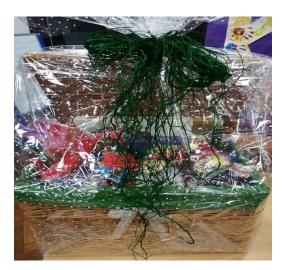

Here are just a small selection of what you could win! (Please see the next page for pictures!)

Luxury hamper Cases of wine Gin sets

Voucher entitling you to a free service on your car worth £250 from *RT Mechanics* 

#### Here are just a few of the 80+ prizes up for grabs in the Christmas raffle!