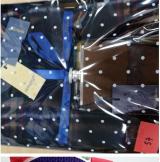

Here are just a small selection of what you could win! (Please see the next page for pictures!)

Luxury hamper Cases of wine Gin sets

Voucher entitling you to a free service on your car worth £250 from *RT Mechanics* 

#### Here are just a few of the 80+ prizes up for grabs in the Christmas raffle!