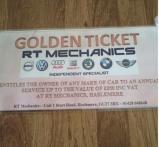

Here are just a small selection of what you could win! (Please see the next page for pictures!)

Luxury hamper Cases of wine Gin sets

Voucher entitling you to a free service on your car worth £250 from *RT Mechanics* 

#### Here are just a few of the 80+ prizes up for grabs in the Christmas raffle!