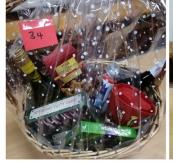

Here are just a small selection of what you could win! (Please see the next page for pictures!)

Luxury hamper Cases of wine Gin sets

Voucher entitling you to a free service on your car worth £250 from *RT Mechanics* 

#### Here are just a few of the 80+ prizes up for grabs in the Christmas raffle!