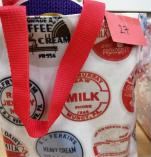

Handmade soap boxed gift set, from *Soap and Bubbly* 

Luxury Dubary gift set including hip flask and scarf

A free family swim at Westgate, from *Everyone Active* 

A BIG soft teddy, from *Carte Blanche* 

Handmade bags and gingerbread house, from *Spotty & Stripey and all things Lovely* 

#### Here are just a few of the 80+ prizes up for grabs in the Christmas raffle!