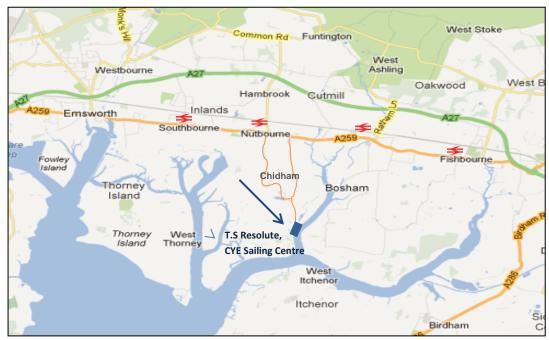

## **Directions to CYE Sailing Centre**

**PO18 8TE** 

## **Driving from the East**

Follow the A27 to Chichester and continue through all roundabouts until the A259 **Fishbourne** is signposted.

Take this exit and drive through Fishbourne and Bosham.

After passing the **Bosham Inn** on your right, take the next left into Chidham Lane.

Follow the lane until you see the Cobnor Amenity Car Park in front of you on a RH bend. Turn sharp left immediately after the bend into a Private Road (fingerpost points to COBNOR).

Follow the private road past all the houses and the farm buildings and over 4 speed bumps. Turn left into the lane (signposted to CYE Sailing Centre).

Turn into the car park at the bottom of

the lane

## **Driving from the West**

From Southampton follow the **A27** in the direction of Chichester.

Take the **Emsworth exit** and join the **A259**. still in the direction of Chichester. Pass through Southbourne and Nutbourne and on entering **Chidham** ignore the right turn at the Barleycorn pub and take the next right into Chidham Lane.

Instructions as above to CYE Sailing Centre